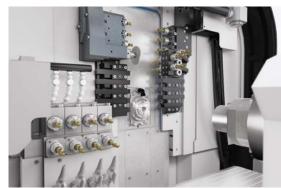

## Swiss GT 32 Jobshop pack

- Tornos Robobar SBF 538 (3 m) bar feeder + 2 capacities
- Drilling/milling spindlesSupport units for fixed tools
- Set of ESX collet holders
- Tool breakage detector
- Full CNC FANUC software package
- TISIS software

TISIS software & FANUC software package

ESX collet holder

TECHNICAL SPECIFICATIONS Swiss GT 32

throughout the world

| Maximum diameter                   | mm | 32 |
|------------------------------------|----|----|
| Number of linear axes              |    | 6  |
| Number of C axes                   |    | 2  |
| Number of independent tool systems |    | 2  |
| Total number of tool positions     |    | 40 |
| Positions for rotating tools       |    | 14 |