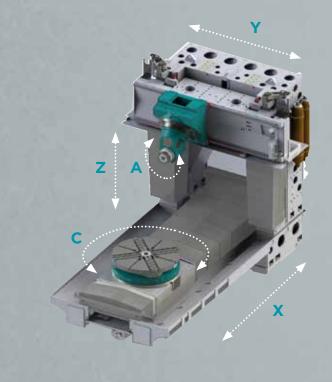

## visit us at our booth HALL 13 - STAND BO2

dustry 4.0 app

We will host you for the world preview of our new products:

smart 🦻

SPEEDMAT VMT: A multitasking machining center with integrated turning table for multiple operations in a single set up. It is completed by a 24" SmartP console embracing Industry 4.0.
SPEEDMILL: a floor type milling machine highly flexible in its configuration, for the most demanding applications in aerospace and die & mold.
PR2 SUITE - a suite of applications which embodies the philosophy of Industry 4.0 to increase productivity with an integrated management of machines, tools, part programs and plant data.